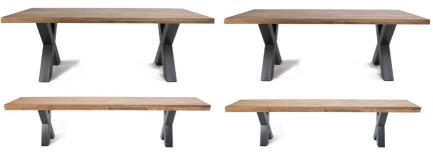

|   | 2m Table | 2.2m Table | 1.8m Bench | 2m Bench | f 🕒 🖗 @ezlivinginteriors                       |
|---|----------|------------|------------|----------|------------------------------------------------|
| W | 200cm    | 220cm      | 180cm      | 200cm    | www.ezlivinginteriors.com                      |
| D | 100cm    | 100cm      | 39cm       | 39cm     | info@ezlivinginteriors.com                     |
| н | 78cm     | 78cm       | 48cm       | 48cm     | Please Note Measurements may vary by up to 2cm |