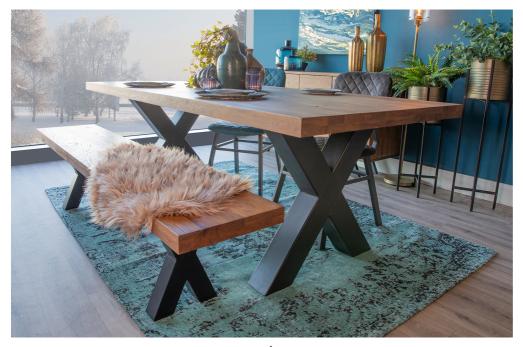

## **STOCKTON**

- One of a kind 5.5cm solid oak top
- Natural grain and distressing brings out the beauty of this timber
- Lacquer finished top
- Striking black metal base
- A seamless blend of natural wood and modern industrial styling