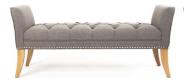

## MARLOW

- Elegant fabric bed bench
- Upholstered in a grey fabric
- · Gently tapering wooden legs finished in oak
- Also available in a range of velvets
- Attractive buttoned cushion and stud detailing
- Perfect at the foot of a bed or under a window