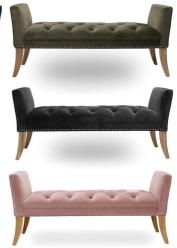

## MARLOW

- Elegant fabric bed bench
- Upholstered in a grey fabric
- · Gently tapering wooden legs finished in oak
- Also available in a range of velvets
- Attractive buttoned cushion and stud detailing
- Perfect at the foot of a bed or under a window