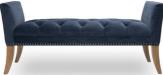

## MARLOW

- Elegant fabric bed bench
- Upholstered in a grey fabric
- · Gently tapering wooden legs finished in oak
- Also available in a range of velvets
- Attractive buttoned cushion and stud detailing
- Perfect at the foot of a bed or under a window