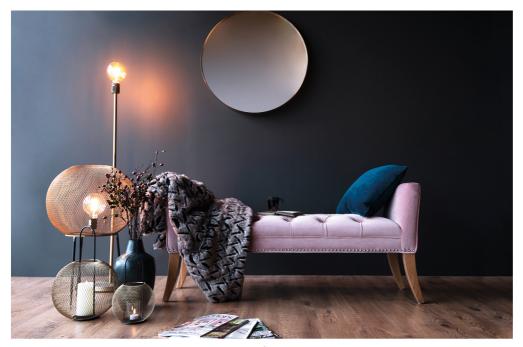

## MARLOW

- Elegant fabric bed bench
- Upholstered in a grey fabric
- · Gently tapering wooden legs finished in oak
- Also available in a range of velvets
- Attractive buttoned cushion and stud detailing
- Perfect at the foot of a bed or under a window