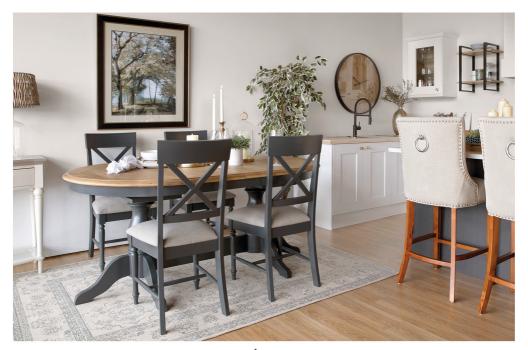

# LOIRE

- Beautiful French inspired dining and living range
- · Available in a soft grey and in charcoal
- · Made with solid oak and oak veneers
- Both dining tables are extendable
- Turned wooden legs
- Bespoke metal handles