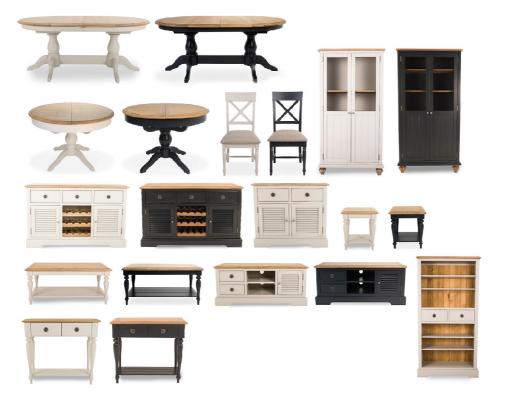

# LOIRE

- Beautiful French inspired dining and living range
- · Available in a soft grey and in charcoal
- · Made with solid oak and oak veneers
- Both dining tables are extendable
- Turned wooden legs
- Bespoke metal handles

|        | Oval          | Round           | Dining  | Display  | Large            | Small     |
|--------|---------------|-----------------|---------|----------|------------------|-----------|
|        | Table         | Table           | Chair   | Unit     | Sideboard        | Sideboard |
| Width  | 180/222       | 110/145         | 49cm    | 95cm     | 135cm            | 94cm      |
| Depth  | 120cm         | 110cm           | 50cm    | 45cm     | 44cm             | 44cm      |
| Height | 78cm          | 80cm            | 101cm   | 181cm    | 88cm             | 84cm      |
|        | Lamp<br>Table | Coffee<br>Table | TV Unit | Bookcase | Console<br>Table |           |
| Width  | 50cm          | 110cm           | 125cm   | 95cm     | 88cm             |           |
| Depth  | 50cm          | 60cm            | 44cm    | 35cm     | 34cm             |           |
| Height | 56cm          | 50cm            | 55cm    | 180cm    | 80cm             |           |