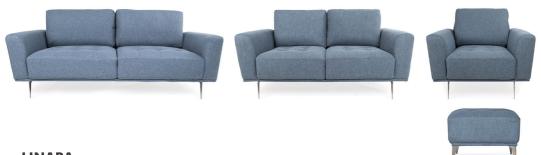

LINARA by EZ living INTERIORS

## **LINARA**

- Stylish stitched detailing to seat cushion
- Contemporary slender metal legs in chrome
- Durable hardwood and softwood frame construction
- · Modern squared lines
- · Supportive high density foam seat
- Available in floor colour only

|        | 3 Seater | 2 Seater | Armchair | Footstool | _      |
|--------|----------|----------|----------|-----------|--------|
| Width  | 210cm    | 166cm    | 104cm    | 61cm      |        |
| Depth  | 92cm     | 92cm     | 92cm     | 61cm      |        |
| Height | 85cm     | 85cm     | 85cm     | 45cm      | Please |