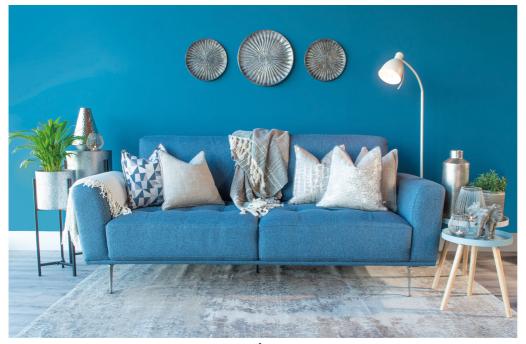

## **LINARA**

- Stylish stitched detailing to seat cushion
- Contemporary slender metal legs in chrome
- Durable hardwood and softwood frame construction
- · Modern squared lines
- · Supportive high density foam seat
- Available in floor colour only